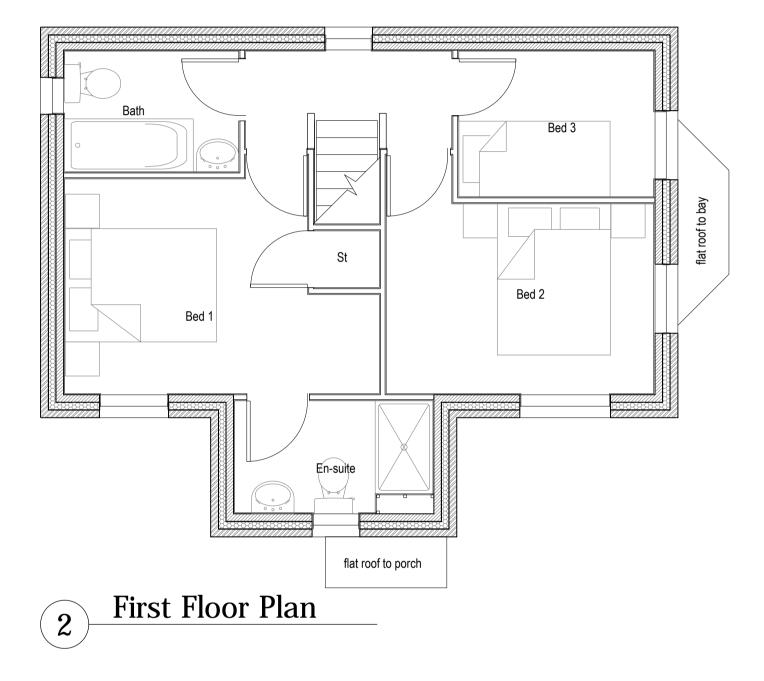

| Other consultants  | Drawing title<br>NAME HOUSE TYPE 12        |
|                                                       |               |             |         | Ordinance Information shown is reproduced from Ordinance Survey material with the permission of Ordinance<br>Survey on behalf of the Controller of Her Majesty's Stationary Office @ Crown Copyright. Unauthorised reproduction<br>infringes Crown Copyright and may lead to prosecution or civil proceedings. License No. 1000 17362 |                    | Address 01<br>Address 02<br>PH/FAX PLANS   |





RWP

RWP